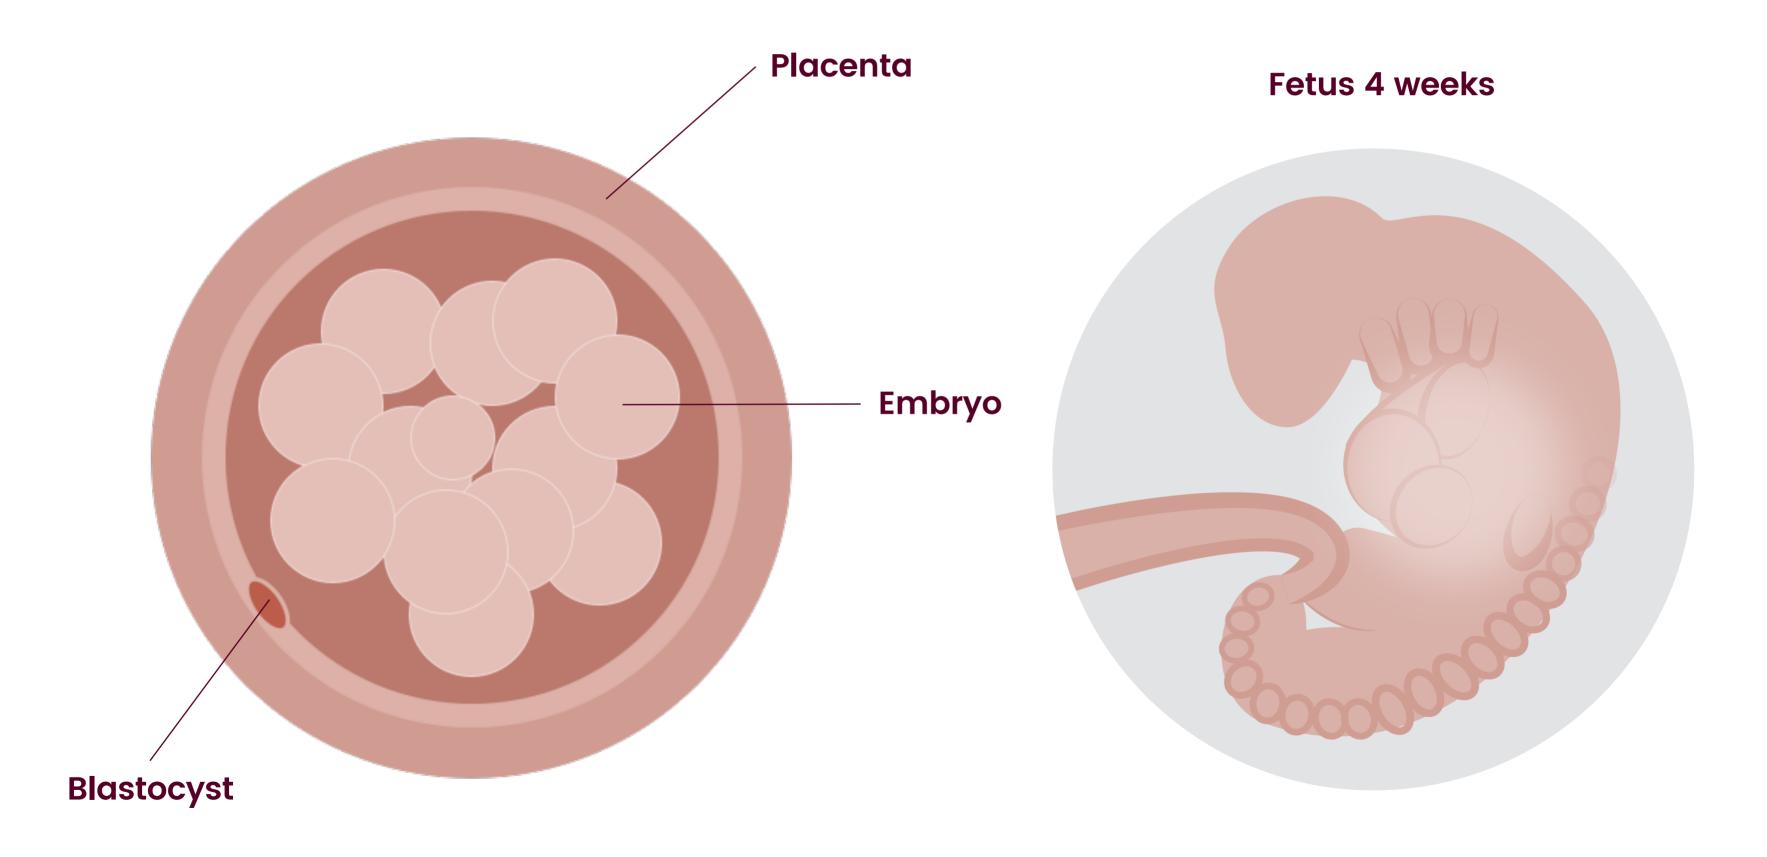

### **Basic Anatomy**

Take a glance at these basic anatomy images. You don't need to study them a ton; just know their shapes and locations.

## **Basic Anatomy**

Take a glance at these basic anatomy images. You don't need to study them a ton; just know their shapes and locations.