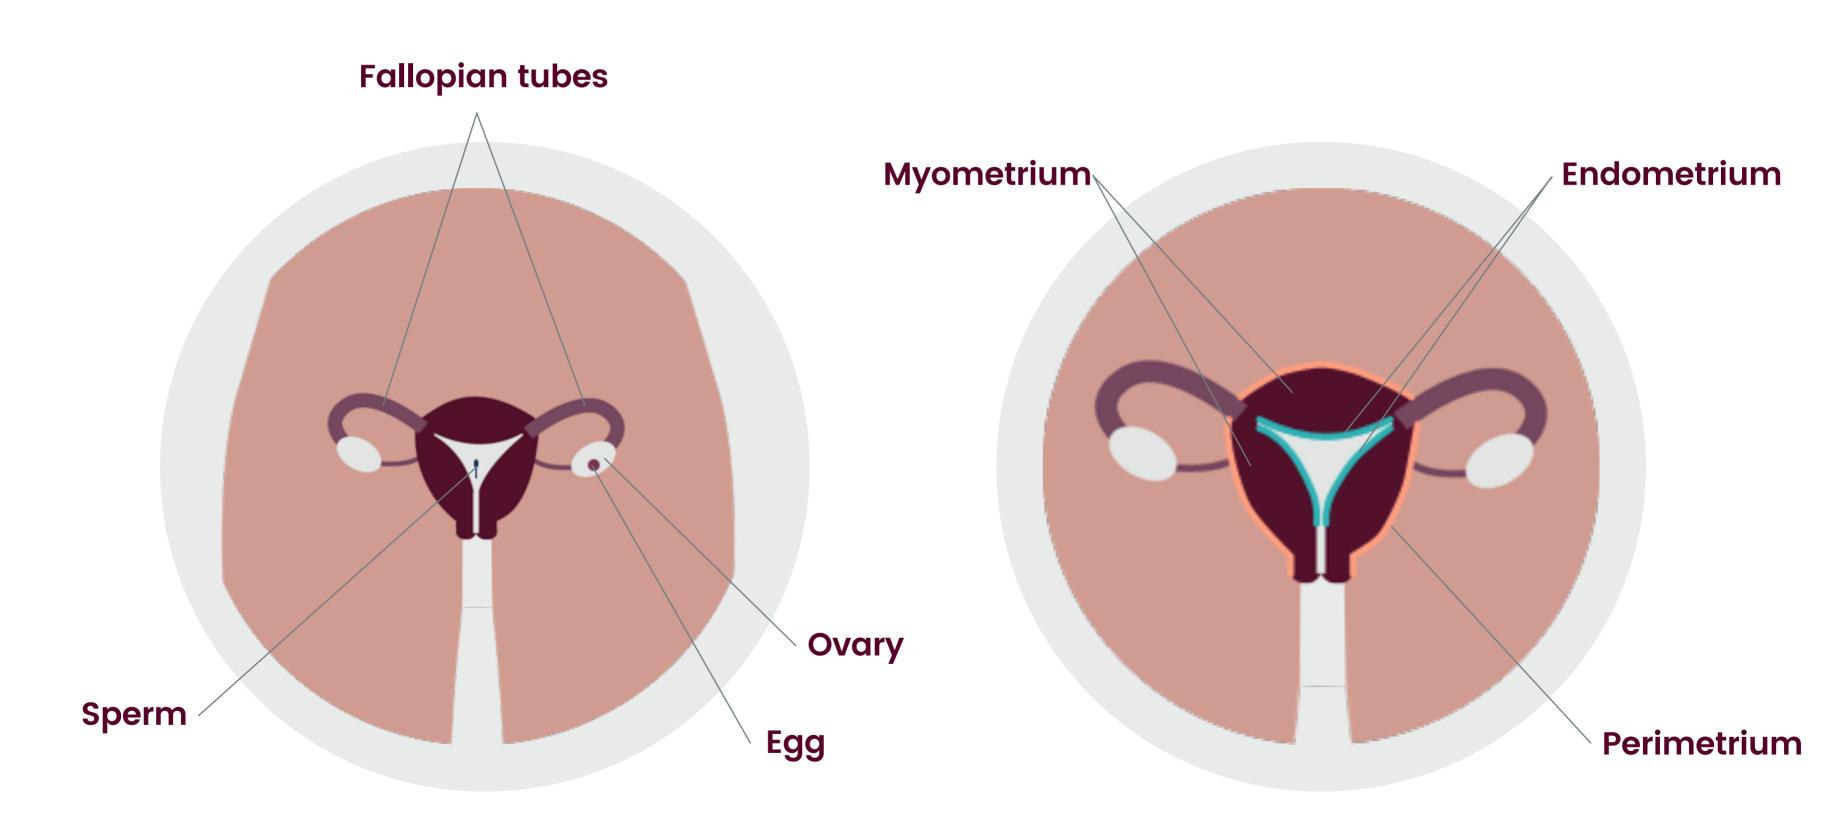

### **Basic Anatomy**

Take a glance at these basic anatomy images. You don't need to study them a ton; just know their shapes and locations.

## **Basic Anatomy**

Take a glance at these basic anatomy images. You don't need to study them a ton; just know their shapes and locations.